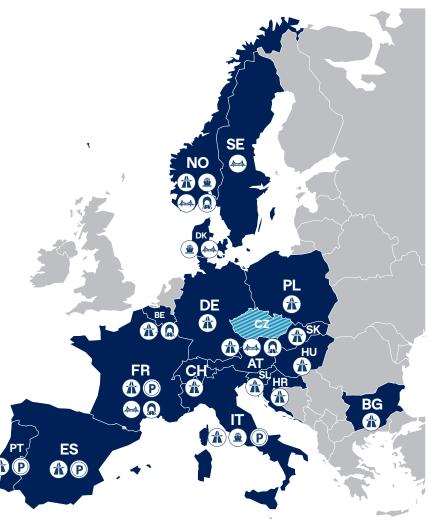

## Your benefits at a glance

- ► State-of-the-art EETS-Technology for electronic toll collection systems in Europe
- ▶ One on-board-unit for multiple countries (see the countries covered on the map)
- Easy-to-use with mobile application (quick access to OBU status, activated countries and documents, easy change of vehicle settings)
- ▶ Automatic "over-the-air" updates of available countries without device replacement
- ► Customized toll services per vehicle
- ▶ Transparent billing and invoicing via OMV Card
- ▶ Customer portal to consult OBU data & transactions
- Constant service and country expansions
- Exchange rate of European Central Bank for conversion (if applicable)

OMV SmartPass: 1 OBU for many countries